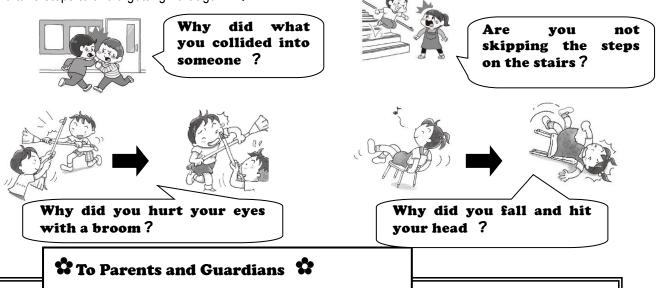

## The September 9th is First Aid Day $\sim$ Why did you get hurt ? $\sim$

Injuries that occur a lot at school .What steps can be taken to avoid getting hurt ?Find out why you got hurt and take steps to avoid getting hurt again !